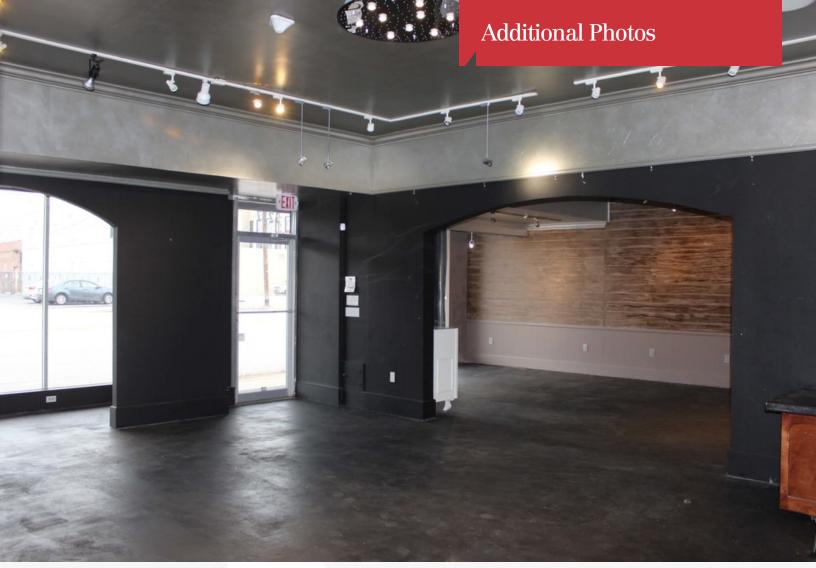

## **Property Highlights**

- 2,400 SF office building for lease
- Recently renovated open floor plan
- Additional storage space in the basement
- Existing parking in the rear of the building (5 spaces)
- \$18.00/SF Full Service Gross