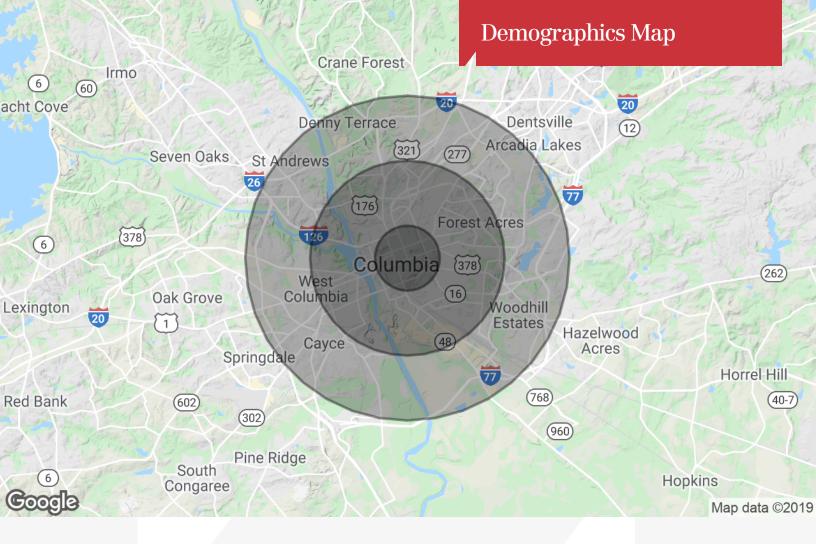

| DEMOGRAPHICS |            |                   |  |  |
|--------------|------------|-------------------|--|--|
| Stats        | Population | Avg. HH<br>Income |  |  |
| 1 Mile       | 10,255     | \$44,223          |  |  |
| 3 Miles      | 77,367     | \$50,245          |  |  |

# Floor Plan

| Population                           | 1 Mile          | 3 Miles           | 5 Miles           |
|--------------------------------------|-----------------|-------------------|-------------------|
| TOTAL POPULATION                     | 10,255          | 77,367            | 164,548           |
| MEDIAN AGE                           | 23.9            | 30.8              | 33.5              |
| MEDIAN AGE (MALE)                    | 24.2            | 29.4              | 31.9              |
| MEDIAN AGE (FEMALE)                  | 24.7            | 33.0              | 35.5              |
|                                      |                 |                   |                   |
| Households & Income                  | 1 Mile          | 3 Miles           | 5 Miles           |
| Households & Income TOTAL HOUSEHOLDS | 1 Mile<br>3,692 | 3 Miles<br>32,505 | 5 Miles<br>71,114 |
|                                      |                 |                   |                   |
| TOTAL HOUSEHOLDS                     | 3,692           | 32,505            | 71,114            |