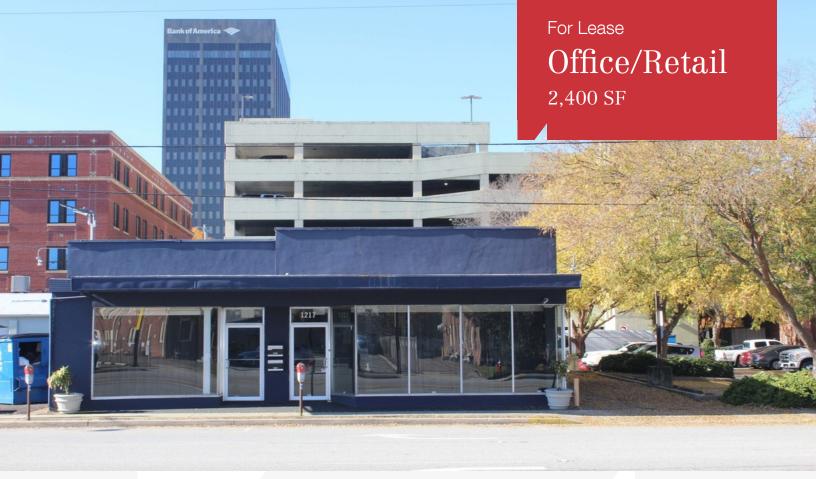

# 1217 Bull Street

Columbia, South Carolina 29201

## **Property Highlights**

- 2,400 SF office building for lease
- Recently renovated open floor plan
- Additional storage space in the basement
- Existing parking in the rear of the building (5 spaces)
- \$18.00/SF Full Service Gross

## **Property Description**

Located at the corner of Bull Street and Gervais Street