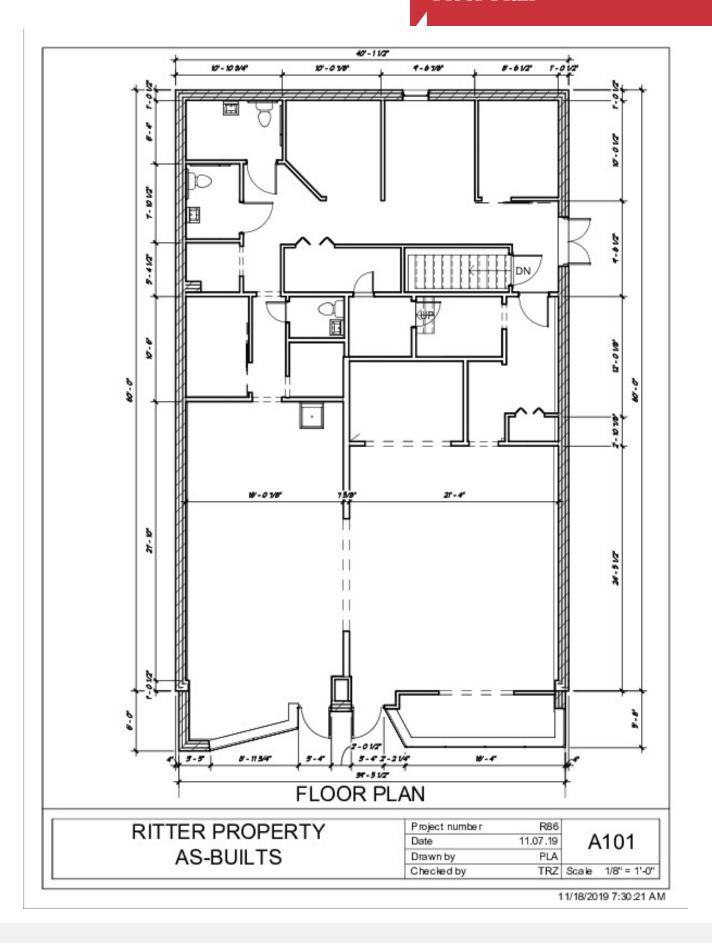

# Floor Plan

| Population                           | 1 Mile          | 3 Miles           | 5 Miles           |
|--------------------------------------|-----------------|-------------------|-------------------|
| TOTAL POPULATION                     | 10,255          | 77,367            | 164,548           |
| MEDIAN AGE                           | 23.9            | 30.8              | 33.5              |
| MEDIAN AGE (MALE)                    | 24.2            | 29.4              | 31.9              |
| MEDIAN AGE (FEMALE)                  | 24.7            | 33.0              | 35.5              |
|                                      |                 |                   |                   |
| Households & Income                  | 1 Mile          | 3 Miles           | 5 Miles           |
| Households & Income TOTAL HOUSEHOLDS | 1 Mile<br>3,692 | 3 Miles<br>32,505 | 5 Miles<br>71,114 |
|                                      |                 |                   |                   |
| TOTAL HOUSEHOLDS                     | 3,692           | 32,505            | 71,114            |